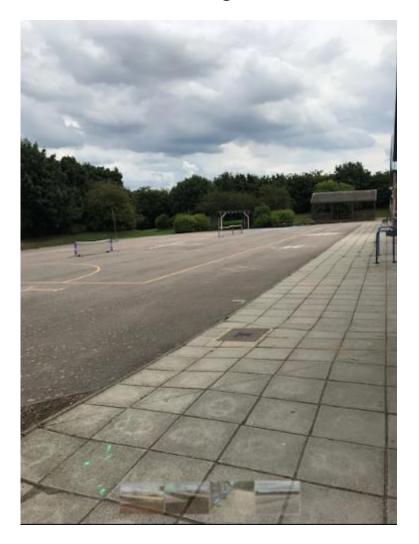

On Friday 3<sup>rd</sup> September, I will be returning to Temple Mill Primary School and I will be in year 3.

I will come into school at 8:30 through the main gate, walk across the playground (below) and around into my classroom through the door to the patio.

## My School Day

I will go to the playground at 8:30 and walk into my classroom through the atrium.

My morning playtime will be 10:20-10:35 on the main playground (see picture above) and I can have a healthy snack during this time too. This playtime will be shared with year 1 and year 2.