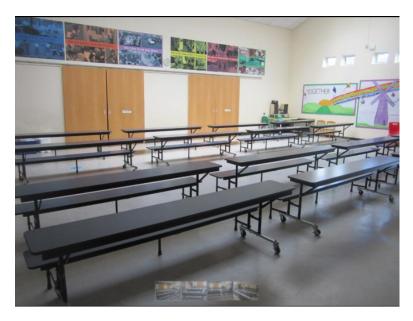

My lunchtime will be 12:15-1:10. Some weeks, I will have my lunch in the hall first with year 4 and then go out to play on the main playground and some weeks, I will go out to play first and have lunch in the hall second. I will have Mrs Ironmonger, Miss Banham and Mrs Terry with me at lunchtime. The hall will look like this.