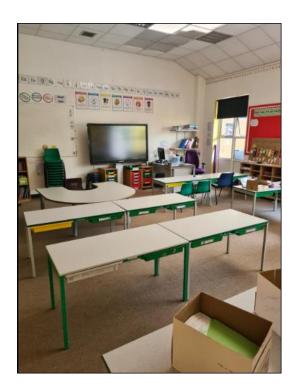

On Friday 3<sup>rd</sup> September, I will be returning to Temple Mill Primary School and I will be in year 3.



I will come into school at 8:30 through the main gate, walk across the playground (below) and around into my classroom through the door to the patio.



In Term 1, My class teachers will be Mrs Caselton (on Monday) and Mrs Lucas (Tuesday-Friday). From Term 2-6, my class teachers will be Miss Leng (Monday and Tuesday) and Mrs Lucas (Wednesday-Friday). My LSAs will be Mrs Terry and Mrs Ironmonger.







My classroom will look a bit like this, but the desks will be back in groups.



## My School Day

I will go to the playground at 8:30 and walk into my classroom through the atrium.



My morning playtime will be 10:20-10:35 on the main playground (see picture above) and I can have a healthy snack during this time too. This playtime will be shared with year 1 and year 2.

My lunchtime will be 12:15-1:10. Some weeks, I will have my lunch in the hall first with year 4 and then go out to play on the main playground and some weeks, I will go out to play first and have lunch in the hall second. I will have Mrs Ironmonger, Miss Banham and Mrs Terry with me at lunchtime. The hall will look like this.



I will finish school at 3:25 on Monday – Thursday and 1:10 on Friday or I can stay for Friday club until 3:20. Mrs Caselton, Mrs Lucas or Mrs Terry will walk year 3 on to th